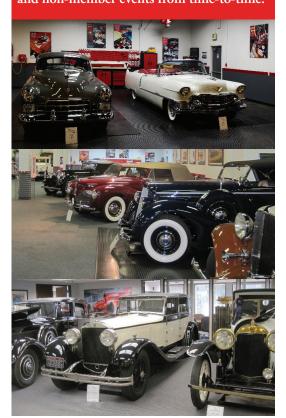

# CLUB AUTO: A PERFECT HOME-AWAY-FROM-HOME FOR YOUR COLLECTOR CAR OR EXOTIC

One of the benefits of being a Club Auto or higher member is having access to car storage & display at our Club Auto club houses. No matter what your collector car or exotic storage needs, you'll find our "storage facility" to be the most interesting, memorable, different and hospitable alternative for your vehicles...not to mention cost-effective! Our secured, climate-controlled facilities have modern, attractive interiors, convenient on-site parking, easy self-access, top notch vehicle caregivers and hands-on management.

While our Club Auto club houses vary in size and facility amenities, in addition to storage each club house has a kitchen, bathrooms, living room area with big screens and audio/visual technology, and complimentary outdoor parking.

Rates are subject to change. Club Auto club houses are used for member and non-member events from time-to-time.