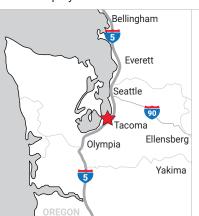

#### **DIRECTIONS**

2702 East D Street Tacoma, WA 98421

From I-5 North or South, take Exit 133 toward I-705/City Center

Follow signs toward E 26th St/ Tacoma Dome

Turn right onto E 26th St

Turn right onto East D St