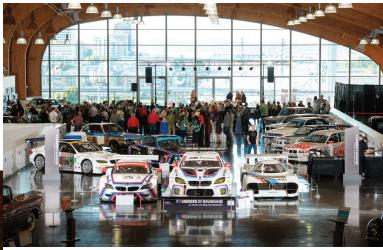

# **EXHIBITS**

Featuring 12 rotating exhibits and 300 cars, trucks and motorcycles, the stunning 165,000-sq.-ft. facility has been recognized as one of MSN's 10 Best Automotive Museums worldwide, USA Today's 10 Best Museums in Seattle and KING5's Best Museum in Western Washington.