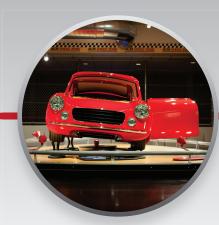

# **EXHIBITS**

Featuring 12 rotating exhibits and 300 cars, trucks and motorcycles, the stunning 165,000-sq.-ft. facility has been recognized as one of MSN's 10 Best Automotive Museums worldwide, USA Today's 10 Best Museums in Seattle and KING5's Best Museum in Western Washington.